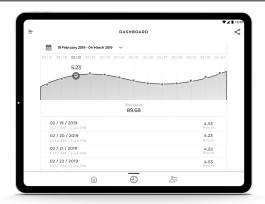

Revamp your workforce management with ease. Track employee hours, clockins and outs, payroll, and more—viewable via reports accessible from any device, anytime, anywhere.