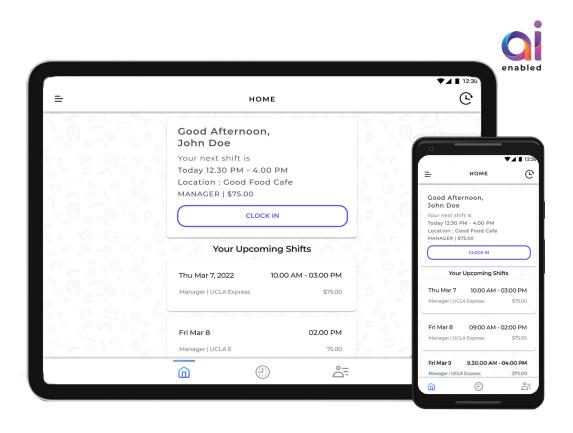

#### **GPS TRACKING**

Streamline your payroll operations with a cutting-edge smartphone app. Accurately track employee clock in, clock out, and break times with GPS capabilities. Moreover, enable employees to easily manage their schedules, apply for leave, and access a comprehensive payroll summary with the tap of a button.

#### **SCHEDULING**

Eliminate mundane, manual scheduling with our comprehensive workforce management calendar. Perfectly craft, execute and approve shift schedules, time-off requests and vacation requests with ease.

#### **EMPLOYEE MANAGEMENT**

Easily access and manage employee data including profiles, payroll information, shift data, birthdays, anniversaries and more. Automatically set employee status and time-off allowances.

#### **PAYROLL**

Organize and export payroll information to various repositories with ease. Our product offers in-app unparalleled payroll management, as well as streamlined summaries that can be exported directly to Excel or CSV formats with API integration connects to any 3rd party payroll software.