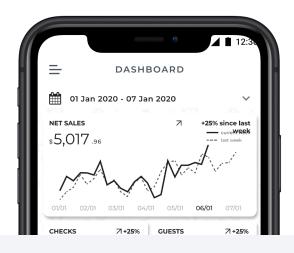

#### **CLOUD REPORTS**

Gain unparalleled access to realtime POS, dashboard and analytics data, from any device. Streamline processes for optimal efficiency and profitability, freeing up valuable hours for management.

#### **REAL-TIME DATA**

Accomplish your objectives expediently by harnessing real-time insights and making informed decisions based on data that is ripe for action.