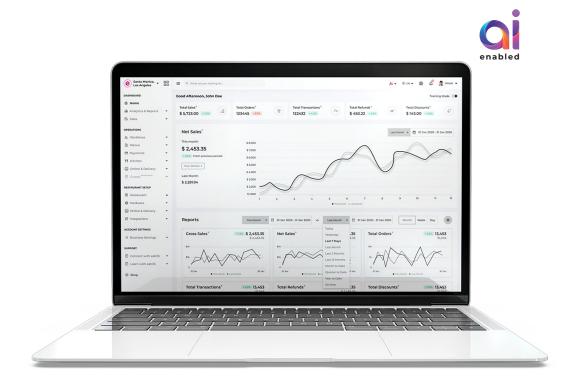

# **REPORTING & ANALYTICS**

Experience the potency of real-time, cloud-based analytics. Gain instantaneous insights into sales data, refunds, voids, labor costs, and more, accessible through mobile and web devices. Stay informed with prompt alerts via email, text, or third-party integration, all available at your convenience, regardless of location.

#### **CLOUD REPORTS**

Gain unparalleled access to realtime POS, dashboard and analytics data, from any device. Streamline processes for optimal efficiency and profitability, freeing up valuable hours for management.

#### **REAL-TIME DATA**

Accomplish your objectives expediently by harnessing real-time insights and making informed decisions based on data that is ripe for action.