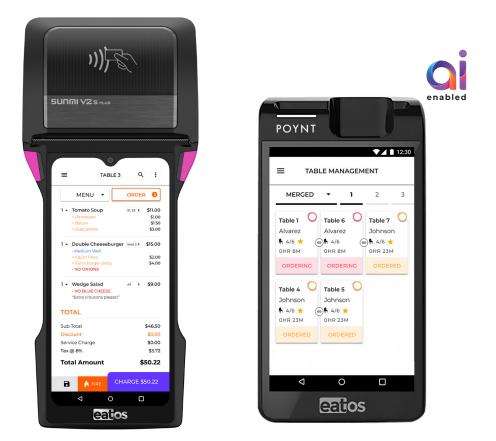

## TABLE MANAGEMENT

Take charge of the guest experience with our handheld ordering system. Capture orders quickly and accurately to reduce table turn time and increase profitability. Delight your customers with hassle-free service and reliable results.